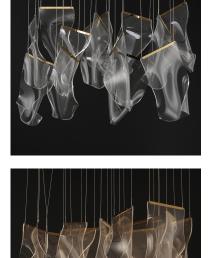

An airy arrangement of abstract forms, the Rinkle pendants feature sheets of transparent acrylic shaped by hand. The light guided acrylic captures the glow of energy efficient LEDs recessed within strips of shining stainless steel, obscuring the source of illumination. Delicately suspended by a series of thin wires, the pendants appear to be floating in an adjustable configuration of weightless light sculpture. Available in Polished Chrome, French Gold, and Brushed Gunmetal, its unique design adds a showstopping element to interior spaces.