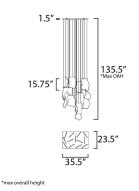

## **MEASUREMENTS**

| DIMENSION      | : 35.5" L x 23.5" W x 15.75" H          |
|----------------|-----------------------------------------|
| MAX OAH        | : 135.5" OAH                            |
| CANOPY         | : 23.5" W x 1.5" H x 35.5" L            |
| HANGING WEIGHT | : 49.06 lb                              |
| LAMPING        |                                         |
| LUMENS         | : 2,600 Rated (1,850 Del.)              |
| BULB           | : 13 x 3W LED DC Integrated , 32W Total |
| BULB INCLUDED  | : (Integrated)                          |
| DIMMABLE       | :                                       |
| CRI            | : 90 CRI                                |
| COLOR_TEMP     | : 3000K                                 |