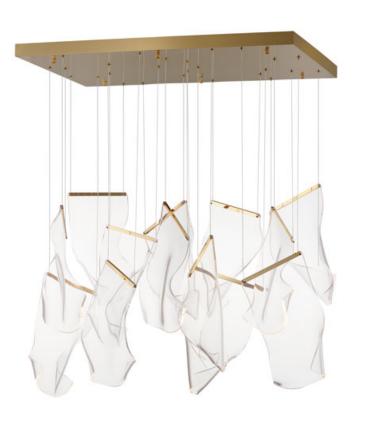

An airy arrangement of abstract forms, the Rinkle pendants feature sheets of transparent acrylic shaped by hand. The light guided acrylic captures the glow of energy efficient LEDs recessed within strips of shining stainless steel, obscuring the source of illumination. Delicately suspended by a series of thin wires, the pendants appear to be floating in an adjustable configuration of weightless light sculpture. Available in Polished Chrome, French Gold, and Brushed Gunmetal, its unique design adds a showstopping element to interior spaces.

## FINISHES OPTION

Polished Chrome (PC)

GLASS Patterned Acrylic 133

MATERIAL Acrylic, Stainless Steel